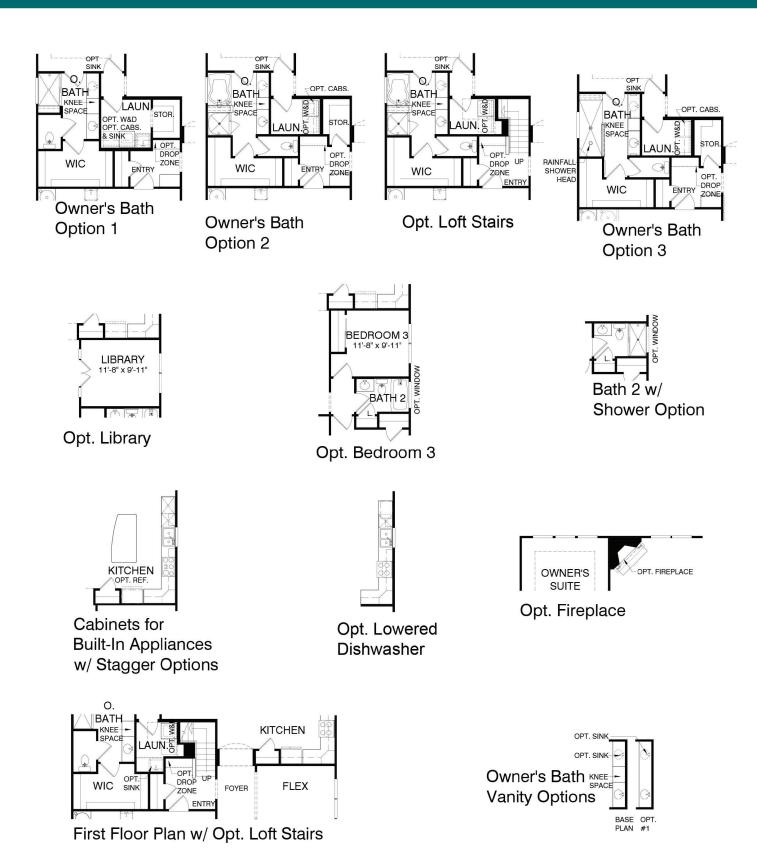

#### Abbeyville First Floor Options

# Abbeyville Loft Options

Optional Conditioned Storage

Optional Loft Floor Plan w/ Bedroom / Full Bath Condition

### **Abbeyville Garage Options**

First Floor Plan w/ Opt. Garage Attic Storage & 4'-0" Garage Extension

First Floor Plan w/ Opt. 4'-0" Garage Extension

#### Abbeyville First Floor Rear Slider Options

First Floor Plan w/ Opt. Rear Entry Door 4 @ Covered Lanai

First Floor Plan w/ Opt. Rear Entry Door 4 @ Screened Lanai

First Floor Plan w/ Opt. Rear Entry Door 4 @ Sunroom w/ Covered Lanai

First Floor Plan w/ Opt. Rear Entry Door 4 @ Screened Lanai w/ Covered Lanai

First Floor Plan w/ Opt.
Rear Entry Door 4 @ Sunroom w/ Screened Lanai

#### Abbeyville Outdoor Living Options