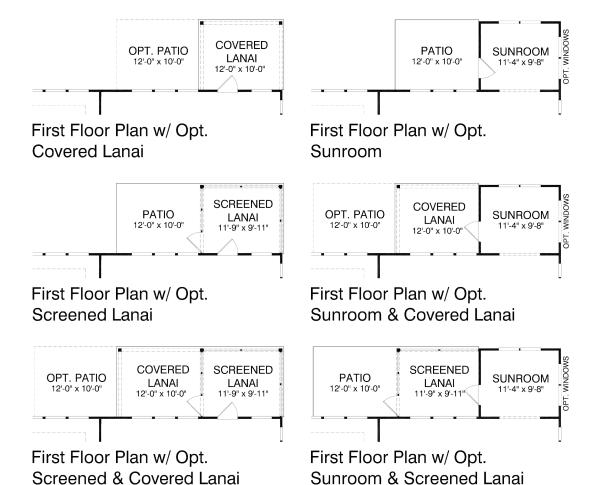

# Abbeyville First Floor





#### Abbeyville First Floor Options





# Abbeyville Loft Options





Optional Conditioned Storage



Optional Loft Floor Plan w/ Bedroom / Full Bath Condition



### **Abbeyville Garage Options**



First Floor Plan w/ Opt. Garage Attic Storage & 4'-0" Garage Extension



First Floor Plan w/ Opt. 4'-0" Garage Extension



#### Abbeyville First Floor Rear Slider Options



First Floor Plan w/ Opt. Rear Entry Door 4 @ Covered Lanai



First Floor Plan w/ Opt. Rear Entry Door 4 @ Screened Lanai



First Floor Plan w/ Opt. Rear Entry Door 4 @ Sunroom w/ Covered Lanai



First Floor Plan w/ Opt. Rear Entry Door 4 @ Screened Lanai w/ Covered Lanai



First Floor Plan w/ Opt.
Rear Entry Door 4 @ Sunroom w/ Screened Lanai



#### Abbeyville Outdoor Living Options





## Del Webb