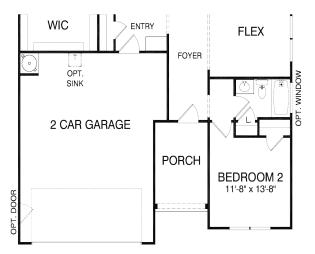

### Abbeyville

2-4 bedrooms

2-3 baths

1,656-2,361 square feet

Del Webb®

### Abbeyville First Floor





#### Abbeyville First Floor Options





# Abbeyville Loft Options





Optional Conditioned Storage



Optional Loft Floor Plan w/ Bedroom / Full Bath Condition



### **Abbeyville Garage Options**



First Floor Plan w/ Opt. Garage Attic Storage & 4'-0" Garage Extension



First Floor Plan w/ Opt. 4'-0" Garage Extension



#### Abbeyville First Floor Rear Slider Options



First Floor Plan w/ Opt. Rear Entry Door 4 @ Covered Lanai



First Floor Plan w/ Opt. Rear Entry Door 4 @ Screened Lanai



First Floor Plan w/ Opt. Rear Entry Door 4 @ Sunroom w/ Covered Lanai



First Floor Plan w/ Opt. Rear Entry Door 4 @ Screened Lanai w/ Covered Lanai



First Floor Plan w/ Opt.
Rear Entry Door 4 @ Sunroom w/ Screened Lanai



#### Abbeyville Outdoor Living Options





## Del Webb