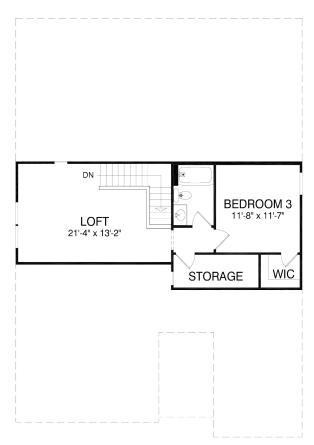

# Abbeyville Loft Options

Optional Conditioned Storage

Optional Loft Floor Plan w/ Bedroom / Full Bath Condition