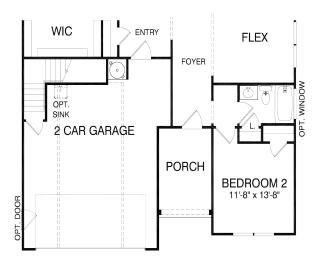

### Abbeyville

2-4 bedrooms

2-3 baths

1,656-2,361 square feet

Del Webb®

### Abbeyville First Floor





#### Abbeyville First Floor Options





# Abbeyville Loft Options





Optional Conditioned Storage



Optional Loft Floor Plan w/ Bedroom / Full Bath Condition



### **Abbeyville Garage Options**



First Floor Plan w/ Opt. Garage Attic Storage & 4'-0" Garage Extension



First Floor Plan w/ Opt. 4'-0" Garage Extension



#### Abbeyville First Floor Rear Slider Options



First Floor Plan w/ Opt. Rear Entry Door 4 @ Covered Lanai



First Floor Plan w/ Opt. Rear Entry Door 4 @ Screened Lanai



First Floor Plan w/ Opt. Rear Entry Door 4 @ Sunroom w/ Covered Lanai



First Floor Plan w/ Opt. Rear Entry Door 4 @ Screened Lanai w/ Covered Lanai



First Floor Plan w/ Opt.
Rear Entry Door 4 @ Sunroom w/ Screened Lanai



#### Abbeyville Outdoor Living Options





## Del Webb