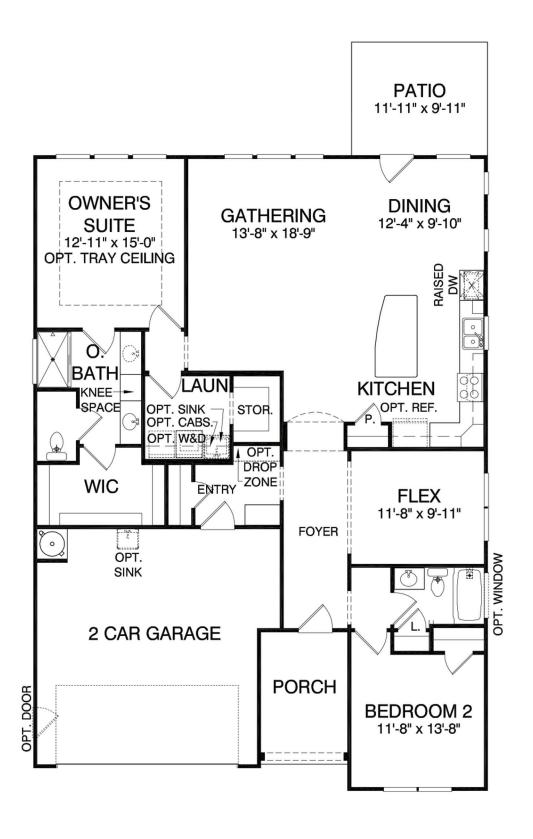

### Abbeyville

2-4 bedrooms

2-3 baths

1,656-2,361 square feet

Del Webb®

### Abbeyville First Floor





#### Abbeyville First Floor Options





# Abbeyville Loft Options





Optional Conditioned Storage



Optional Loft Floor Plan w/ Bedroom / Full Bath Condition



### **Abbeyville Garage Options**



First Floor Plan w/ Opt. Garage Attic Storage & 4'-0" Garage Extension



First Floor Plan w/ Opt. 4'-0" Garage Extension



#### Abbeyville First Floor Rear Slider Options



First Floor Plan w/ Opt. Rear Entry Door 4 @ Covered Lanai



First Floor Plan w/ Opt. Rear Entry Door 4 @ Screened Lanai



First Floor Plan w/ Opt. Rear Entry Door 4 @ Sunroom w/ Covered Lanai



First Floor Plan w/ Opt. Rear Entry Door 4 @ Screened Lanai w/ Covered Lanai



First Floor Plan w/ Opt.
Rear Entry Door 4 @ Sunroom w/ Screened Lanai



#### Abbeyville Outdoor Living Options





## Del Webb