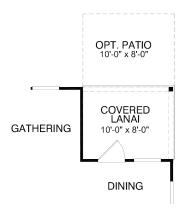

**Castle Rock**

2-3 bedrooms

2-3 baths

1,755-2,535 square feet

Del Webb®

#### Castle Rock First Floor





### Castle Rock First Floor Options



First Floor Plan w/ Opt. Loft Stairs



Opt. Fireplace























## Castle Rock Loft Options



Optional Conditioned Storage



Optional Loft Floor Plan w/ Shower Option



Optional Finished Loft Floor Plan



Optional Loft Floor Plan w/ Bedroom/ Full Bath Condition



## Castle Rock Garage Options





First Floor Plan w/ Opt. 4'-0" Garage Extension

First Floor Plan w/
Opt. Garage Attic Storage
& 4'-0" Garage Extension



### Castle Rock Rear Slider Options



First Floor Plan w/ Opt. Rear Entry Door 4 @ Screened Lanai



First Floor Plan w/ Opt. Rear Entry Door 4 @ Covered Lanai



## Castle Rock Outdoor Living Options







First Floor Plan w/ Opt. Covered Lanai



# Del Webb