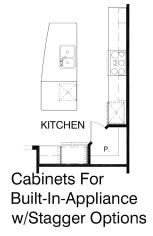

### Castle Rock First Floor Options

First Floor Plan w/ Opt. Loft Stairs

Opt. Fireplace