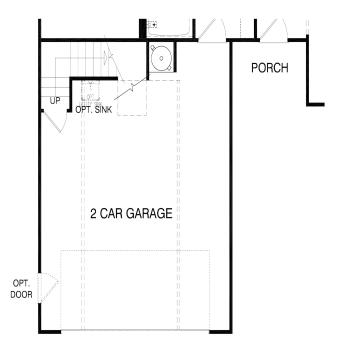

## Castle Rock Garage Options

First Floor Plan w/ Opt. 4'-0" Garage Extension

First Floor Plan w/
Opt. Garage Attic Storage
& 4'-0" Garage Extension