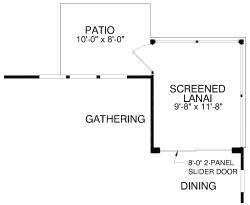

#### **Castle Rock**

2-3 bedrooms

2-3 baths

1,755-2,535 square feet

Del Webb®

#### Castle Rock First Floor





### Castle Rock First Floor Options



First Floor Plan w/ Opt. Loft Stairs



Opt. Fireplace























## Castle Rock Loft Options



Optional Conditioned Storage



Optional Loft Floor Plan w/ Shower Option



Optional Finished Loft Floor Plan



Optional Loft Floor Plan w/ Bedroom/ Full Bath Condition



## Castle Rock Garage Options





First Floor Plan w/ Opt. 4'-0" Garage Extension

First Floor Plan w/
Opt. Garage Attic Storage
& 4'-0" Garage Extension



### Castle Rock Rear Slider Options



First Floor Plan w/ Opt. Rear Entry Door 4 @ Screened Lanai



First Floor Plan w/ Opt. Rear Entry Door 4 @ Covered Lanai



## Castle Rock Outdoor Living Options







First Floor Plan w/ Opt. Covered Lanai



# Del Webb