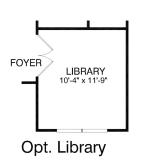

### Castle Rock First Floor Options

First Floor Plan w/ Opt. Loft Stairs

Opt. Fireplace