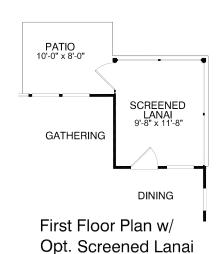

## **Castle Rock**

2-3 bedrooms

2-3 baths

1,755-2,535 square feet

Del Webb®

#### Castle Rock First Floor





### Castle Rock First Floor Options



First Floor Plan w/ Opt. Loft Stairs



Opt. Fireplace























## Castle Rock Loft Options



Optional Conditioned Storage



Optional Loft Floor Plan w/ Shower Option



Optional Finished Loft Floor Plan



Optional Loft Floor Plan w/ Bedroom/ Full Bath Condition



## Castle Rock Garage Options





First Floor Plan w/ Opt. 4'-0" Garage Extension

First Floor Plan w/
Opt. Garage Attic Storage
& 4'-0" Garage Extension



### Castle Rock Rear Slider Options



First Floor Plan w/ Opt. Rear Entry Door 4 @ Screened Lanai



First Floor Plan w/ Opt. Rear Entry Door 4 @ Covered Lanai



## Castle Rock Outdoor Living Options







First Floor Plan w/ Opt. Covered Lanai



# Del Webb