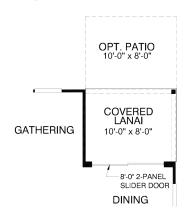

#### **Castle Rock**

2-3 bedrooms

2-3 baths

1,755-2,535 square feet

Del Webb®

#### Castle Rock First Floor





### Castle Rock First Floor Options



First Floor Plan w/ Opt. Loft Stairs



Opt. Fireplace























## Castle Rock Loft Options



Optional Conditioned Storage



Optional Loft Floor Plan w/ Shower Option



Optional Finished Loft Floor Plan



Optional Loft Floor Plan w/ Bedroom/ Full Bath Condition



## Castle Rock Garage Options





First Floor Plan w/ Opt. 4'-0" Garage Extension

First Floor Plan w/
Opt. Garage Attic Storage
& 4'-0" Garage Extension



### Castle Rock Rear Slider Options



First Floor Plan w/ Opt. Rear Entry Door 4 @ Screened Lanai



First Floor Plan w/ Opt. Rear Entry Door 4 @ Covered Lanai



## Castle Rock Outdoor Living Options







First Floor Plan w/ Opt. Covered Lanai



# Del Webb