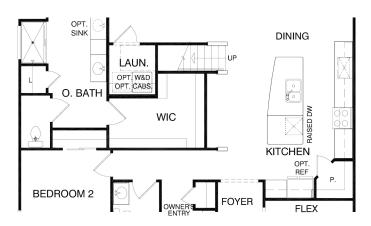

### Castle Rock First Floor Options

First Floor Plan w/ Opt. Loft Stairs

Opt. Fireplace