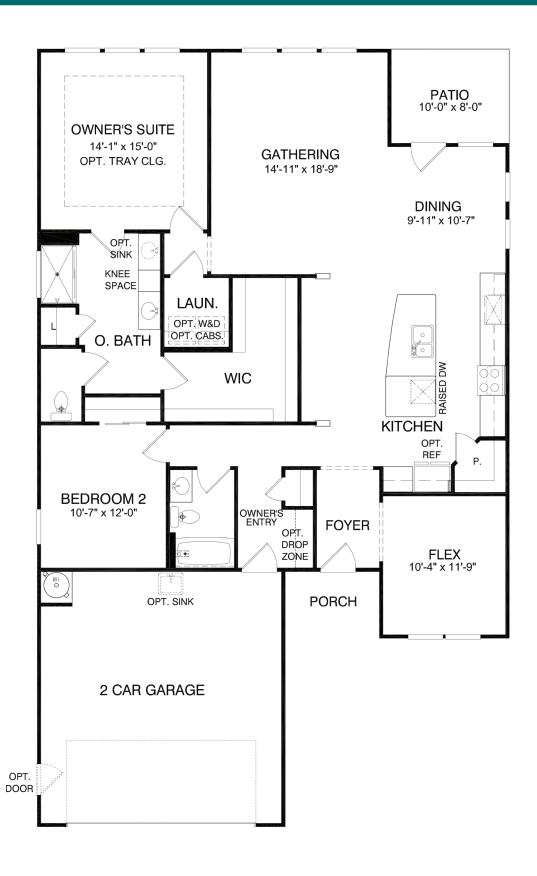

#### **Castle Rock**

2-3 bedrooms

2-3 baths

1,755-2,535 square feet

Del Webb®

#### Castle Rock First Floor





### Castle Rock First Floor Options



First Floor Plan w/ Opt. Loft Stairs



Opt. Fireplace























## Castle Rock Loft Options



Optional Conditioned Storage



Optional Loft Floor Plan w/ Shower Option



Optional Finished Loft Floor Plan



Optional Loft Floor Plan w/ Bedroom/ Full Bath Condition



## Castle Rock Garage Options





First Floor Plan w/ Opt. 4'-0" Garage Extension

First Floor Plan w/
Opt. Garage Attic Storage
& 4'-0" Garage Extension



### Castle Rock Rear Slider Options



First Floor Plan w/ Opt. Rear Entry Door 4 @ Screened Lanai



First Floor Plan w/ Opt. Rear Entry Door 4 @ Covered Lanai



## Castle Rock Outdoor Living Options







First Floor Plan w/ Opt. Covered Lanai



# Del Webb