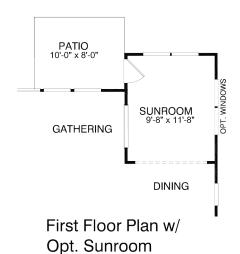

#### **Castle Rock**

2-3 bedrooms

2-3 baths

1,755-2,535 square feet

Del Webb®

#### Castle Rock First Floor





### Castle Rock First Floor Options



First Floor Plan w/ Opt. Loft Stairs



Opt. Fireplace























## Castle Rock Loft Options



Optional Conditioned Storage



Optional Loft Floor Plan w/ Shower Option



Optional Finished Loft Floor Plan



Optional Loft Floor Plan w/ Bedroom/ Full Bath Condition



## Castle Rock Garage Options





First Floor Plan w/ Opt. 4'-0" Garage Extension

First Floor Plan w/
Opt. Garage Attic Storage
& 4'-0" Garage Extension



### Castle Rock Rear Slider Options



First Floor Plan w/ Opt. Rear Entry Door 4 @ Screened Lanai



First Floor Plan w/ Opt. Rear Entry Door 4 @ Covered Lanai



## Castle Rock Outdoor Living Options







First Floor Plan w/ Opt. Covered Lanai



# Del Webb