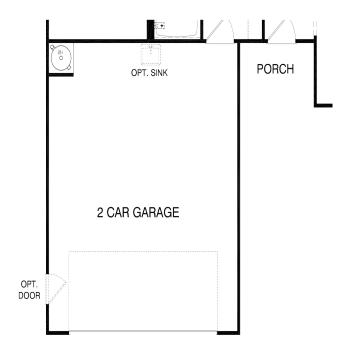

## Castle Rock Garage Options

First Floor Plan w/ Opt. 4'-0" Garage Extension

First Floor Plan w/
Opt. Garage Attic Storage
& 4'-0" Garage Extension