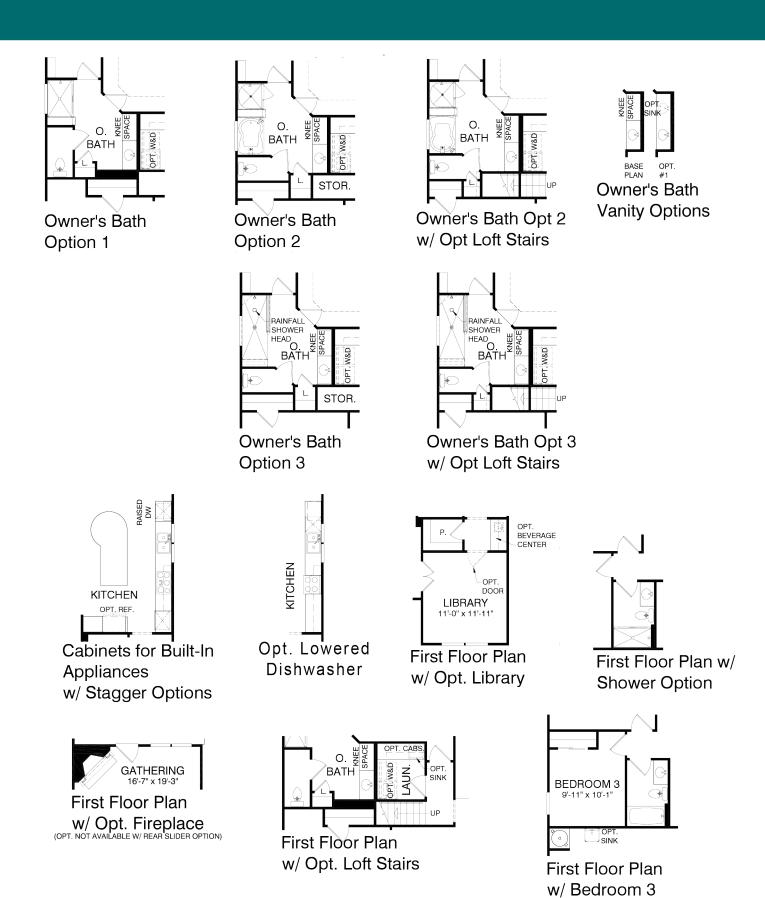

### Martin Ray First Floor Options

#### Martin Ray Garage Options

First Floor Plan w/ Opt. Garage Attic Storage & 4'-0" Garage Extension

First Floor Plan w/ Opt. Bedroom 3 and Opt. Garage Attic Storage & 4'-0" Garage Extension

First Floor Plan w/ Opt. 4'-0" Garage Extension

#### Martin Ray Rear Slider Options

First Floor Plan w/ Opt. Rear Entry Door 4 @ Screened Lanai

First Floor Plan w/ Opt. Rear Entry Door 4 @ Covered Lanai

## Martin Ray Outdoor Living Options

First Floor Plan w/ Opt. Sunroom

First Floor Plan w/ Opt. Covered Lanai