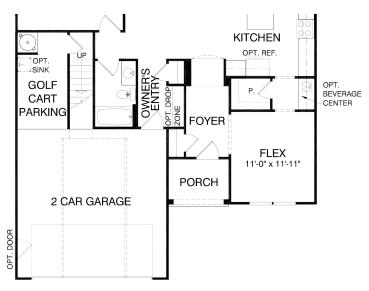

#### **Martin Ray**

2-4 bedrooms

2-3 baths

1,961-3,039 square feet

Del Webb®

## Martin Ray First Floor



### Martin Ray First Floor Options





## **Martin Ray Loft Options**



Optional Finished Loft



Optional Loft Floor Plan w/ Shower Option



Optional Conditioned Storage



Optional Loft Floor Plan w/ Bedroom / Full Bath Condition

#### Martin Ray Garage Options



First Floor Plan w/ Opt. Garage Attic Storage & 4'-0" Garage Extension



First Floor Plan w/ Opt. Bedroom 3 and Opt. Garage Attic Storage & 4'-0" Garage Extension



First Floor Plan w/ Opt. 4'-0" Garage Extension

#### Martin Ray Rear Slider Options



First Floor Plan w/ Opt. Rear Entry Door 4 @ Screened Lanai



First Floor Plan w/ Opt. Rear Entry Door 4 @ Covered Lanai

## Martin Ray Outdoor Living Options



First Floor Plan w/ Opt. Sunroom





First Floor Plan w/ Opt. Covered Lanai

# Del Webb