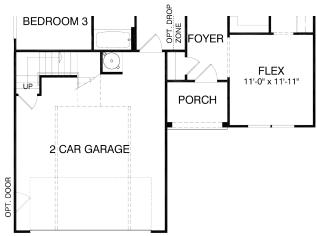

#### Martin Ray Garage Options

First Floor Plan w/ Opt. Garage Attic Storage & 4'-0" Garage Extension

First Floor Plan w/ Opt. Bedroom 3 and Opt. Garage Attic Storage & 4'-0" Garage Extension

First Floor Plan w/ Opt. 4'-0" Garage Extension