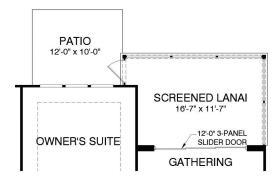

#### Martin Ray Rear Slider Options

First Floor Plan w/ Opt. Rear Entry Door 4 @ Screened Lanai

First Floor Plan w/ Opt. Rear Entry Door 4 @ Covered Lanai