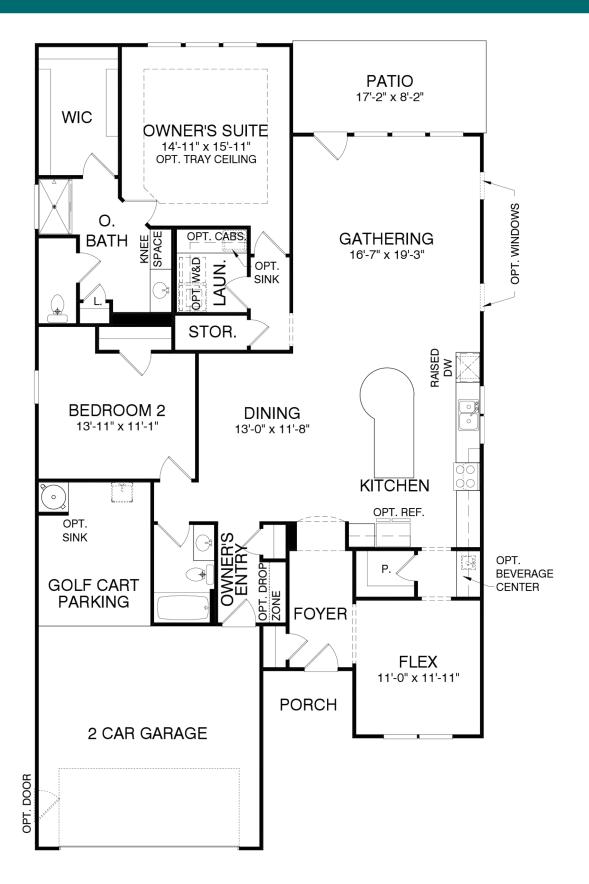

#### **Martin Ray**

2-4 bedrooms

2-3 baths

1,961-3,039 square feet

Del Webb®

## Martin Ray First Floor



### Martin Ray First Floor Options





## **Martin Ray Loft Options**



Optional Finished Loft



Optional Loft Floor Plan w/ Shower Option



Optional Conditioned Storage



Optional Loft Floor Plan w/ Bedroom / Full Bath Condition

#### Martin Ray Garage Options



First Floor Plan w/ Opt. Garage Attic Storage & 4'-0" Garage Extension



First Floor Plan w/ Opt. Bedroom 3 and Opt. Garage Attic Storage & 4'-0" Garage Extension



First Floor Plan w/ Opt. 4'-0" Garage Extension

#### Martin Ray Rear Slider Options



First Floor Plan w/ Opt. Rear Entry Door 4 @ Screened Lanai



First Floor Plan w/ Opt. Rear Entry Door 4 @ Covered Lanai

## Martin Ray Outdoor Living Options



First Floor Plan w/ Opt. Sunroom





First Floor Plan w/ Opt. Covered Lanai

# Del Webb