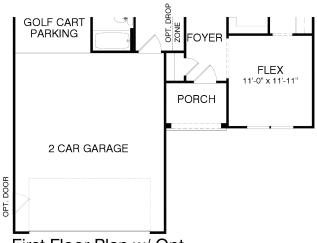

#### Martin Ray Garage Options

First Floor Plan w/ Opt. Garage Attic Storage & 4'-0" Garage Extension

First Floor Plan w/ Opt. Bedroom 3 and Opt. Garage Attic Storage & 4'-0" Garage Extension

First Floor Plan w/ Opt. 4'-0" Garage Extension